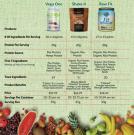

| Supplement I<br>20 Servings Per Container                                                                                                                                                                                                                                                                                                                                             | acts                                                              |  |  |  |
|---------------------------------------------------------------------------------------------------------------------------------------------------------------------------------------------------------------------------------------------------------------------------------------------------------------------------------------------------------------------------------------|-------------------------------------------------------------------|--|--|--|
| Serving Size: 1 Scoop (41g)                                                                                                                                                                                                                                                                                                                                                           |                                                                   |  |  |  |
|                                                                                                                                                                                                                                                                                                                                                                                       |                                                                   |  |  |  |
| Amount Per Serving<br>Calories                                                                                                                                                                                                                                                                                                                                                        | 170                                                               |  |  |  |
|                                                                                                                                                                                                                                                                                                                                                                                       | 6 Daily Value*                                                    |  |  |  |
| Total Fat 6g                                                                                                                                                                                                                                                                                                                                                                          | 9%                                                                |  |  |  |
| Saturated Fat 1g                                                                                                                                                                                                                                                                                                                                                                      | 4%                                                                |  |  |  |
| Trans Fat 0g                                                                                                                                                                                                                                                                                                                                                                          | 0%                                                                |  |  |  |
| Cholesterol Omg                                                                                                                                                                                                                                                                                                                                                                       | 0%                                                                |  |  |  |
| Sodium 251mg                                                                                                                                                                                                                                                                                                                                                                          | 10%                                                               |  |  |  |
| Potassium 357mg                                                                                                                                                                                                                                                                                                                                                                       | 8%                                                                |  |  |  |
| Total Carbohydrate 11g                                                                                                                                                                                                                                                                                                                                                                | 3%                                                                |  |  |  |
| Dietary Fiber 0g                                                                                                                                                                                                                                                                                                                                                                      | 0%                                                                |  |  |  |
| Total Sugars 1g                                                                                                                                                                                                                                                                                                                                                                       | 1                                                                 |  |  |  |
| Includes 0g Added Sugars                                                                                                                                                                                                                                                                                                                                                              | +                                                                 |  |  |  |
| Protein 20g                                                                                                                                                                                                                                                                                                                                                                           | 39%                                                               |  |  |  |
|                                                                                                                                                                                                                                                                                                                                                                                       | 39%                                                               |  |  |  |
| Shake it <sup>®</sup> beauty blend <sup>™</sup>                                                                                                                                                                                                                                                                                                                                       |                                                                   |  |  |  |
| MCT (Medium Chain Triglycerides) 1500m                                                                                                                                                                                                                                                                                                                                                |                                                                   |  |  |  |
| Borage Oil 1200mg                                                                                                                                                                                                                                                                                                                                                                     | t                                                                 |  |  |  |
| Organic VitaBerry™ Blend 1000mg                                                                                                                                                                                                                                                                                                                                                       | †                                                                 |  |  |  |
| Organic Maca Root 750mg                                                                                                                                                                                                                                                                                                                                                               | t                                                                 |  |  |  |
| Coconut Oil Powder non-GMO 500mg                                                                                                                                                                                                                                                                                                                                                      | t                                                                 |  |  |  |
| Coenzyme Q 10 USP 150mg                                                                                                                                                                                                                                                                                                                                                               | †                                                                 |  |  |  |
| Bacillus Coagulans GBI-30, 6086(Ganiede                                                                                                                                                                                                                                                                                                                                               | nBC30) 40mg†                                                      |  |  |  |
| Hyaluronic Acid 30mg                                                                                                                                                                                                                                                                                                                                                                  | †                                                                 |  |  |  |
| Biotin 150mcg                                                                                                                                                                                                                                                                                                                                                                         | †                                                                 |  |  |  |
| Vitamin A 6 IU                                                                                                                                                                                                                                                                                                                                                                        | 0%                                                                |  |  |  |
| Vitamin C 2mg                                                                                                                                                                                                                                                                                                                                                                         | 4%                                                                |  |  |  |
| Calcium 24mg                                                                                                                                                                                                                                                                                                                                                                          | 2%                                                                |  |  |  |
| Iron 8mg                                                                                                                                                                                                                                                                                                                                                                              | 45%                                                               |  |  |  |
| Phosphorus 178mg                                                                                                                                                                                                                                                                                                                                                                      | 20%                                                               |  |  |  |
| Magnesium 3mg                                                                                                                                                                                                                                                                                                                                                                         | <1%                                                               |  |  |  |
| "The % Daily Value (DV) tells you how much a nutrient<br>food contributes to a daily diet 2,000 calories a day is<br>for general nutrition advice.                                                                                                                                                                                                                                    | in a serving of<br>used                                           |  |  |  |
| Other Ingredients: Organic Pea Protein, Cocca Pow<br>Flavoring, MCT (Medium Chain Trighycerides), Borage<br>VitaBerry Blend (Organic Strawberry, Organic Respber<br>Blueberry, Organic Tat Cherry, Organic Pernegranate,<br>Organic Maca Root Powder, Occonut OI Powder N6A<br>Organic Stravia Led 79% Rob. A. Commer D10, Bac<br>GBI-30 6086 (Ganedenbc30), Hyaluronic Acid, Biotin. | Dil Powder,<br>ry, Organic<br>Organic Cranberry)<br>10, Guar Gum, |  |  |  |
| Allergen Warning: Manufactured on equipment, whic<br>products containing milk, egg, soybeans, wheat, pean                                                                                                                                                                                                                                                                             |                                                                   |  |  |  |