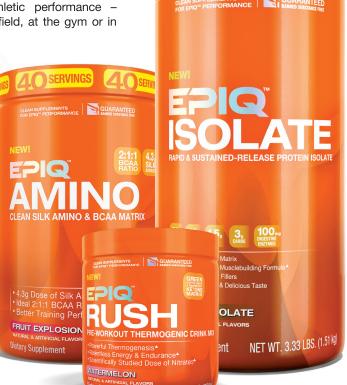

# IMPROVE ATHLETIC PERFORMANCE

EPIQ™ RUSH is filled with citrulline nitrate, which increases nitric oxide within the body, so you can perform high levels of work output during daily training sessions. With its ability to boost arginine levels, citrulline nitrate will help you sustain high energy levels for superior athletic performance whether on the field, at the gym or in the weight room.

## **ENHANCE ENERGY LEVELS**

Packed with caffeine anhydrous. EPIQ™ RUSH boosts thermogenesis, thus increasing powerful force levels

EPIQ™ AMINO contains a potent package of BCAAs and silk amino acid, giving you a long-lasting training experience, so you can do that extra pull-up, run that extra mile or perform that extra squat.