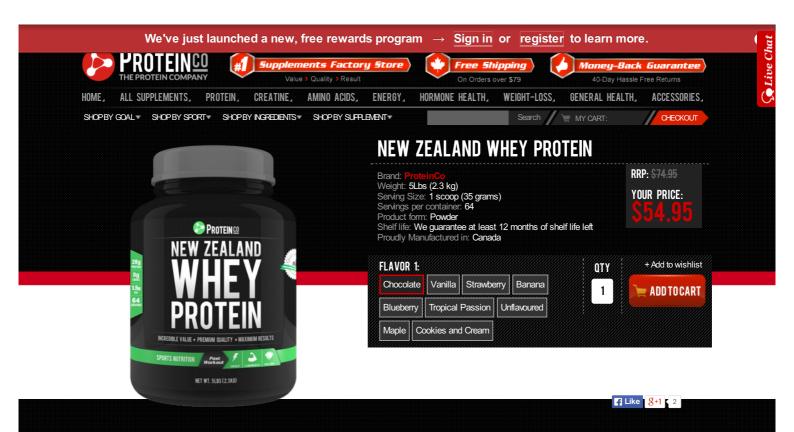

Home > Supplements Canada > New Zealand Whey Protein

SUPPORTED GOALS

OVERVIEW DES

DESCRIPTION

PRODUCT FAQ'S

Build Muscle, Increase Strength:The Fast-Acting Solution Bodybuilders naturally set goals, and this protein formula is extra motivation to reach your targeted objectives. New Zealand Whey Protein contains muscle mass qualities for optimal growth. You can be sure to reach your goals quickly and effectively by using this potent supplement. New Zealand Whey Protein is the solution to rise above your competing crowd. With its unique Whey protein blend, New Zealand Whey Protein will quickly produce strength and muscle gains. You can reach your desired goals with this potent formula that produces fast, effective results.